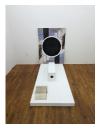

Selena Kimball Ah, Ah (Ha, Ha), 2023 Silkscreen, plaster, wood, oil paint, Thomas Jefferson's bible (First Edition, 1904)  $51 \frac{1}{2} \times 36 \times 76$  in (130.8 x 91.4 x 193 cm) KIMse-007

Selena Kimball Safe Passage (part one), 2023 Unique hand-pulled CMYK silkscreen on linen, plaster, and acrylic on panel 10 x 10 x 1 in (25.4 x 25.4 x 2.5 cm) KIMse-009