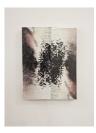

Selena Kimball Face of the deep, 2023 Unique hand-pulled CMYK silkscreen on linen, plaster, graphite, and oil on panel  $24 \times 16 \times 1 \frac{1}{2}$  in (61 x 40.6 x 3.8 cm) KIMse-008

Selena Kimball The skies rolled up like a scroll, 2023 Unique hand-pulled CMYK silkscreen on linen and plaster, on panel 18 x 24 x 1 in (45.7 x 61 x 2.5 cm) KIMse-011