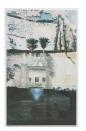

Selena Kimball Face of the deep, 2023 Unique hand-pulled CMYK silkscreen on linen, plaster, graphite, and oil on panel  $24 \times 16 \times 1 \frac{1}{2}$  in (61 x 40.6 x 3.8 cm) KIMse-008

Selena Kimball The skies rolled up like a scroll, 2023 Unique hand-pulled CMYK silkscreen on linen and plaster, on panel 18 x 24 x 1 in (45.7 x 61 x 2.5 cm) KIMse-011